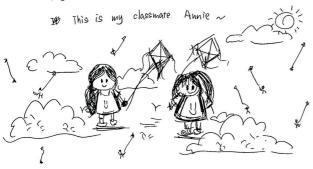

She is talkative and energetic-

She has a round face.

She is long hair and small eyes. She favourite food is noowles.

My classmate

My classmate is Annie

she has long keen curly hair. She is thin,

She is we very finny and friendly. She likes playing basketball, and she is Basketball club.

I like Annie. She is a good gril. And She is a good player. She always happy with her friends.

She is very the sympto shy, but she very like play with people.