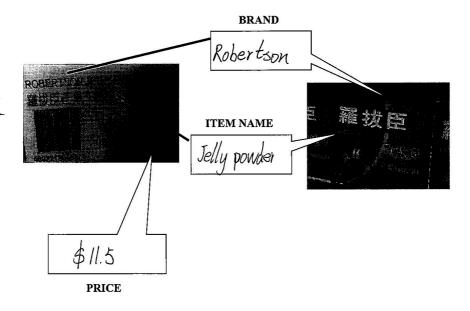

#### BUDDHIST TAI KWONG CHI HONG COLLEGE

S2 English Language

Extensive Leaning Activity - Shopping Fun

Name: Chan Chau Nik (Lily)

Class: 2C(1)

Date: 14th November 23

Pre-shopping

Part A: Look at the displays in the supermarket and try to find out their <u>item name 貨品名稱</u>, <u>origin</u>
<u>原產地</u>, <u>brand 品牌</u> and <u>price 價錢</u>. Write down the answers in the boxes (6 marks).