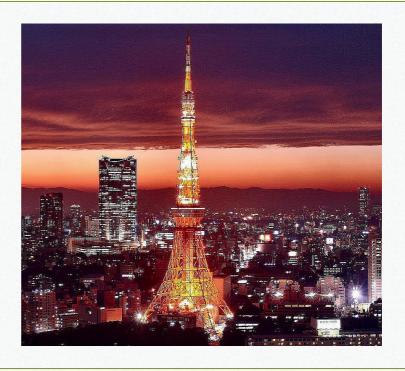

### **Tokyo Tower**

Tokyo Tower is an iron tower in Tokyo, Japan, based on the Eiffel Tower in Paris, France. It was built in 1958 and is 333 meters high

Japan began to develop rice cultivation 2,000 years ago.