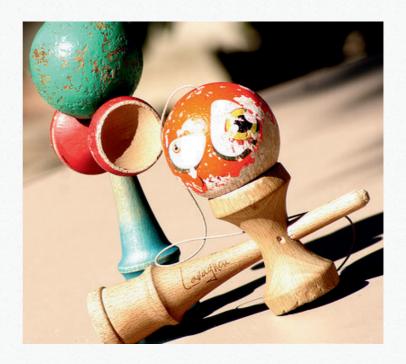

#### Kendama

• Kendama is a traditional toy with a ball and wood that was invented in the 1700s.